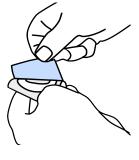

**Step 2)** Beginning in a corner, peel the backing paper off of the transfer tape.

**Step 3)** Place one side of the transfer tape onto the surface, and press it down with the vinyl applicator.

**Step 4)** Continue applying the decal in a rolling motion using the vinyl applicator to press it down as you go.