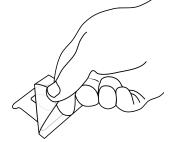

**Step 2)** Beginning in a corner, peel the backing paper off of the transfer tape.

**Step 3)** Place one side of the transfer tape onto the surface, and press it down with the vinyl applicator.

**Step 4)** Continue applying the decal in a rolling motion using the vinyl applicator to press it down as you go.