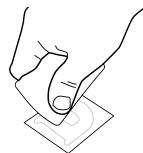

**Step 6)** Beginning in a corner, slowly peel away the transfer tape at a 45 degree angle.

Enjoy your decal!